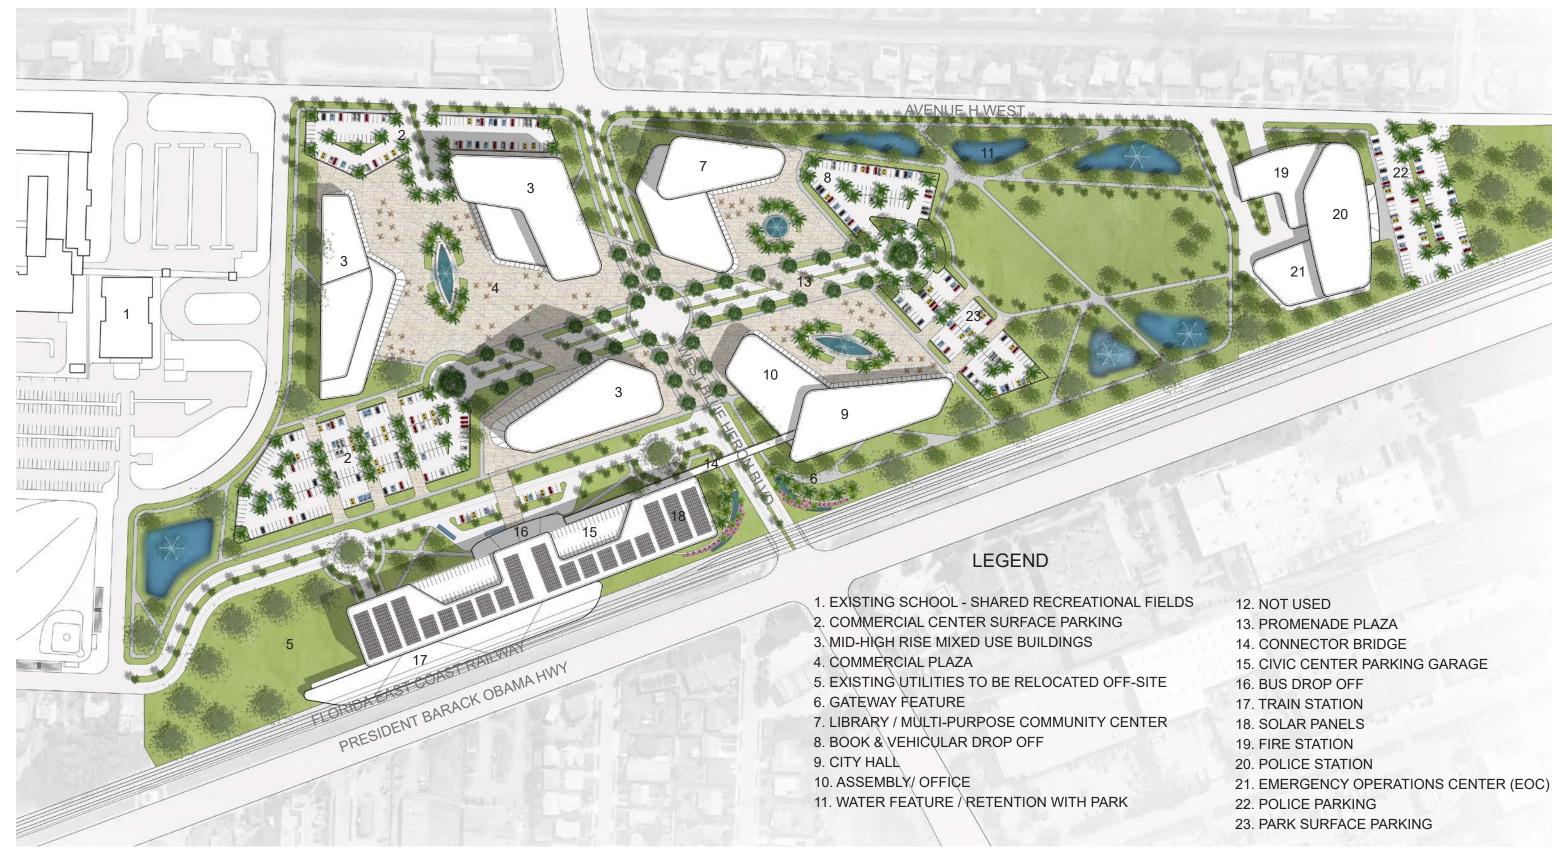

## CITY OF RIVIERA BEACH FLORIDA

# **CIVIC CENTER VISUALIZATION SITE PLAN EXHIBITS**

OCTOBER 2020 REVISED DECEMBER 2020





# **CITY OF RIVIERA BEACH SITE DIAGRAM**







## PROPOSED NEW LIBRARY SITE DIAGRAM







## SITE VISUALIZATION PLAN - OPTION A









## SITE VISUALIZATION PLAN - OPTION B









## SITE VISUALIZATION PLAN - OPTION C









## SITE VISUALIZATION PLAN - OPTIONS A - C DESCRIPTIONS



#### **OPTION A / REVISION COMMENTS**

- 1. REMOVE THE AMPHITHEATER AND REFERENCES TO AMPHITHEATER FROM THE LEGEND
- 2. ADJUST THE TRAIN STATION AWNING FURTHER NORTH AWAY
- 3. DEFINE LIBRARY AS: LIBRARY / MULTI-PURPOSE COMMUNITY CENTER. MAKE SURE THE LIBRARY READS AS TWO COMPONENTS



#### OPTION C / REVISION COMMENTS

- 1. REMOVE THE AMPHITHEATER AND REFERENCES TO AMPHITHEATER FROM THE LEGEND
- 2. ADJUST THE TRAIN STATION AWNING FURTHER NORTH AWAY
- 3. INCREASE THE FOOT PRINT OF THE WELLNESS CENTER.



#### **OPTION B / REVISION COMMENTS**

- 1. ADJUST THE TRAIN STATION AWNING FURTHER NORTH AWAY
- 2. DEFINE LIBRARY AS: LIBRARY / M