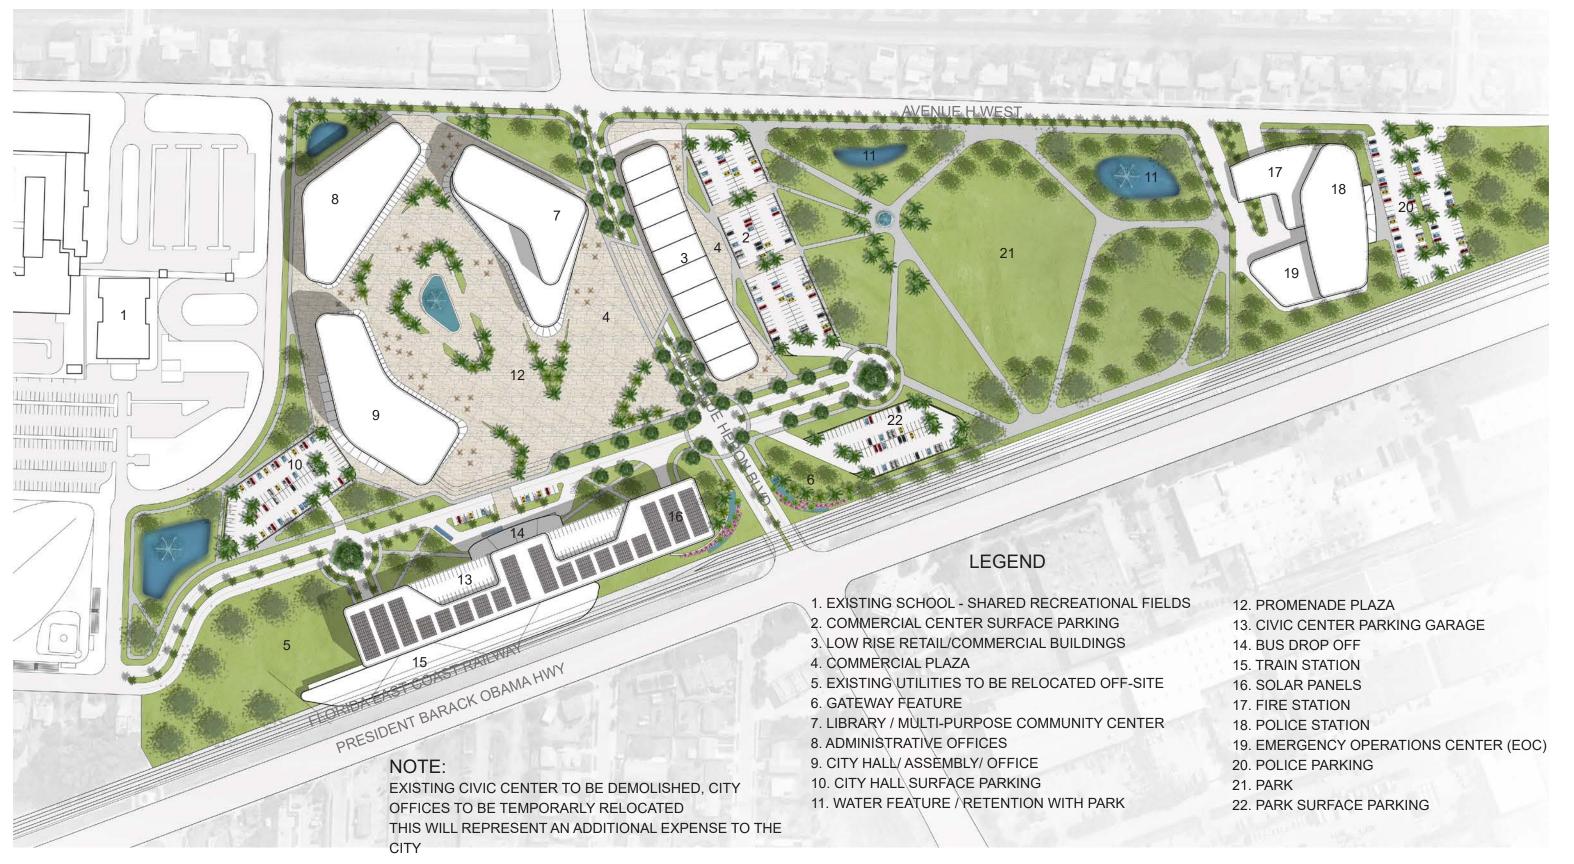

# **CITY OF RIVIERA BEACH SITE DIAGRAM**

## SITE VISUALIZATION PLAN - OPTION A

#### **OPTION A / REVISION COMMENTS**

- 1. REMOVE THE AMPHITHEATER AND REFERENCES TO AMPHITHEATER FROM THE LEGEND
- 2. ADJUST THE TRAIN STATION AWNING FURTHER NORTH AWAY
- 3. DEFINE LIBRARY AS: LIBRARY / MULTI-PURPOSE COMMUNITY CENTER. MAKE SURE THE LIBRARY READS AS TWO COMPONENTS