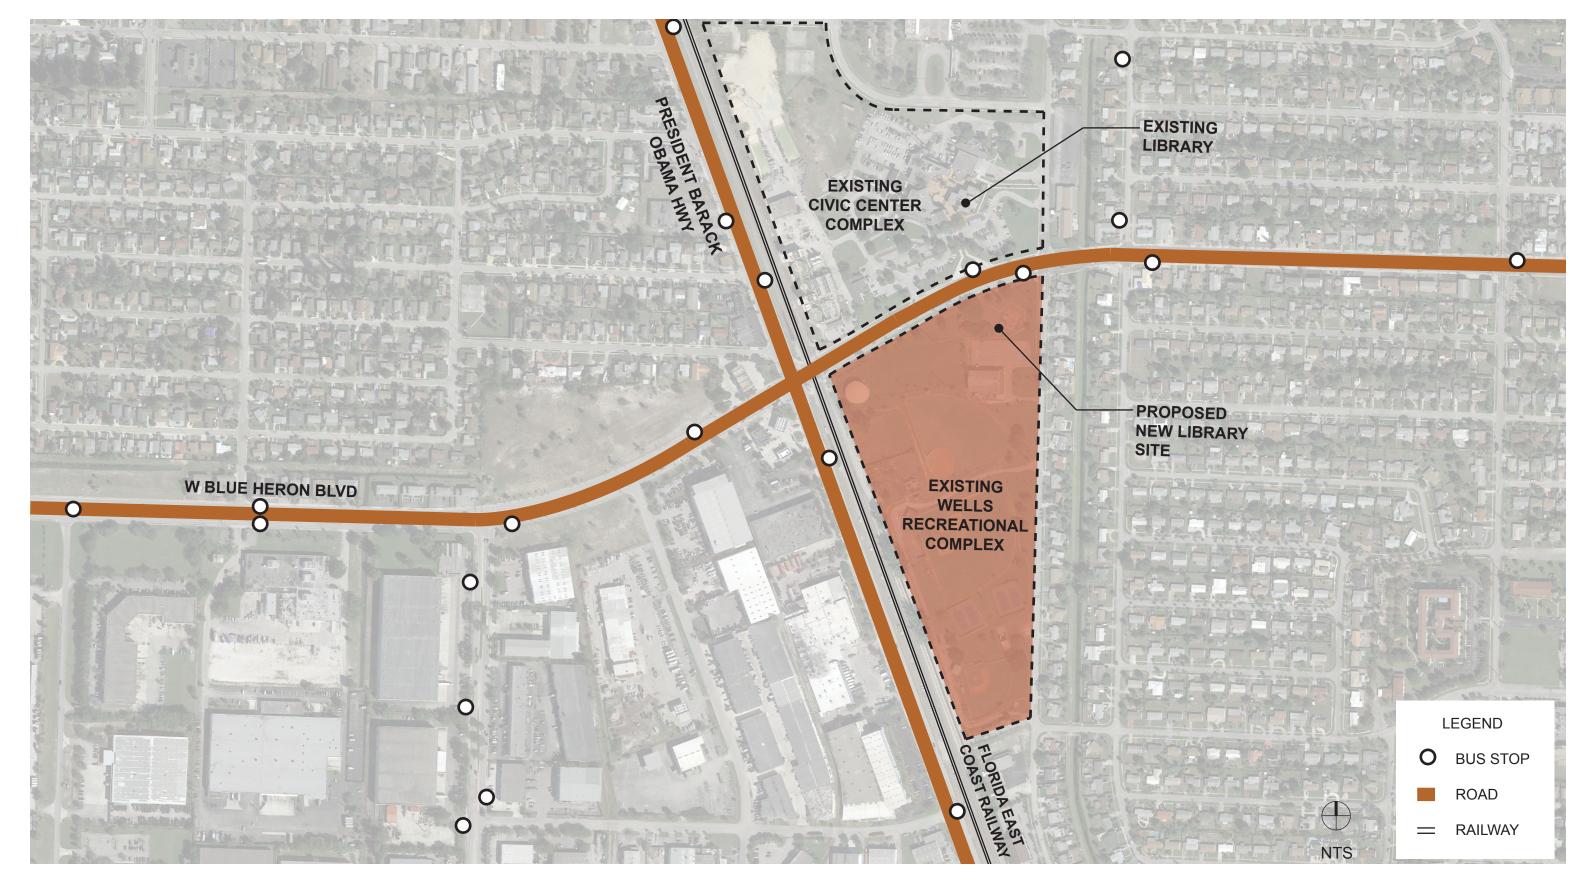

## CITY OF RIVIERA BEACH FLORIDA

# **CIVIC CENTER VISUALIZATION SITE PLAN EXHIBITS**

OCTOBER 2020 REVISED DECEMBER 2020





# **CITY OF RIVIERA BEACH SITE DIAGRAM**







## PROPOSED NEW LIBRARY SITE DIAGRAM







## SITE VISUALIZATION PLAN - OPTION A









## SITE VISUALIZATION PLAN - OPTION B









## SITE VISUALIZATION PLAN - OPTION C









## SITE VISUALIZATION PLAN - OPTIONS A - C DESCRIPTIONS



#### **OPTION A / REVISION COMMENTS**

- 1. REMOVE THE AMPHITHEATER AND REFERENCES TO AMPHITHEATER FROM THE LEGEND
- 2. ADJUST THE TRAIN STATION AWNING FURTHER NORTH AWAY
- 3. DEFINE LIBRARY AS: LIBRARY / MULTI-PURPOSE COMMUNITY CENTER. MAKE SURE THE LIBRARY READS AS TWO COMPONENTS



#### OPTION C / REVISION COMMENTS

- 1. REMOVE THE AMPHITHEATER AND REFERENCES TO AMPHITHEATER FROM THE LEGEND
- 2. ADJUST THE TRAIN STATION AWNING FURTHER NORTH AWAY
- 3. INCREASE THE FOOT PRINT OF THE WELLNESS CENTER.



#### **OPTION B / REVISION COMMENTS**

- 1. ADJUST THE TRAIN STATION AWNING FURTHER N