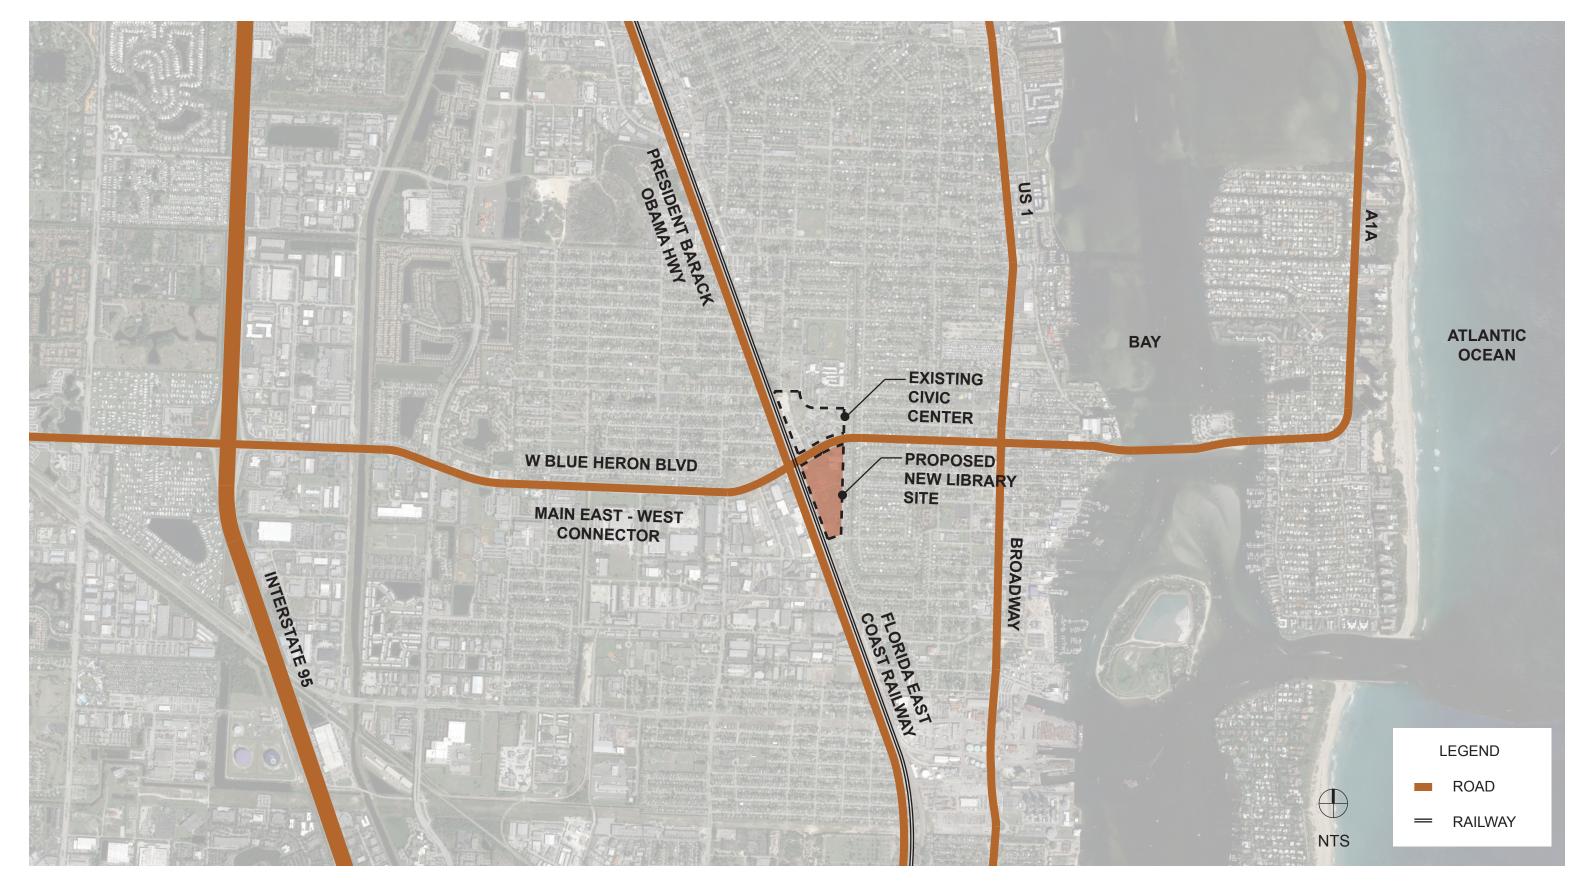

## CITY OF RIVIERA BEACH FLORIDA

# **CIVIC CENTER VISUALIZATION SITE PLAN EXHIBITS**

OCTOBER 2020 REVISED DECEMBER 2020





# **CITY OF RIVIERA BEACH SITE DIAGRAM**







## PROPOSED NEW LIBRARY SITE DIAGRAM







## SITE VISUALIZATION PLAN - OPTION A









## SITE VISUALIZATION PLAN - OPTION B









## SITE VISUALIZATION PLAN - OPTION C









## SITE VISUALIZATION PLAN - OPTIONS A - C DESCRIPTIONS



#### **OPTION A / REVISION COMMENTS**

- 1. REMOVE THE AMPHITHEATER AND REFERENCES TO AMPHITHEATER FROM THE LEGEND
- 2. ADJUST THE TRAIN STATION AWNING FURTHER NORTH AWAY
- 3. DEFINE LIBRARY AS: LIBRARY / MULTI-PURPOSE COMMUNITY CENTER. MAKE SURE THE LIBRARY READS AS TWO COMPONENTS



#### OPTION C / REVISION COMMENTS

- 1. REMOVE THE AMPHITHEATER AND REFERENCES TO AMPHITHEATER FROM THE LEGEND
- 2. ADJUST THE TRAIN STATION AWNING FURTHER NORTH AWAY
- 3. INCREASE THE FOOT PRINT OF THE WELLNESS CENTER.



#### **OPTION B / REVISION COMMENTS**

-