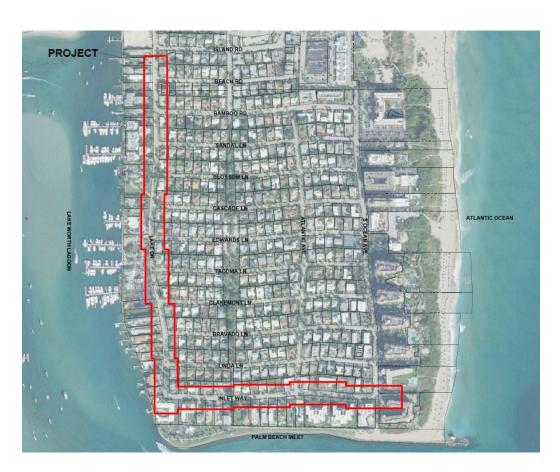

#### Location

- Along Lake Drive from Island Road extending south to its connection with Inlet Way.
- Along Inlet Way from its connection with Lake Drive east to S Ocean Avenue.