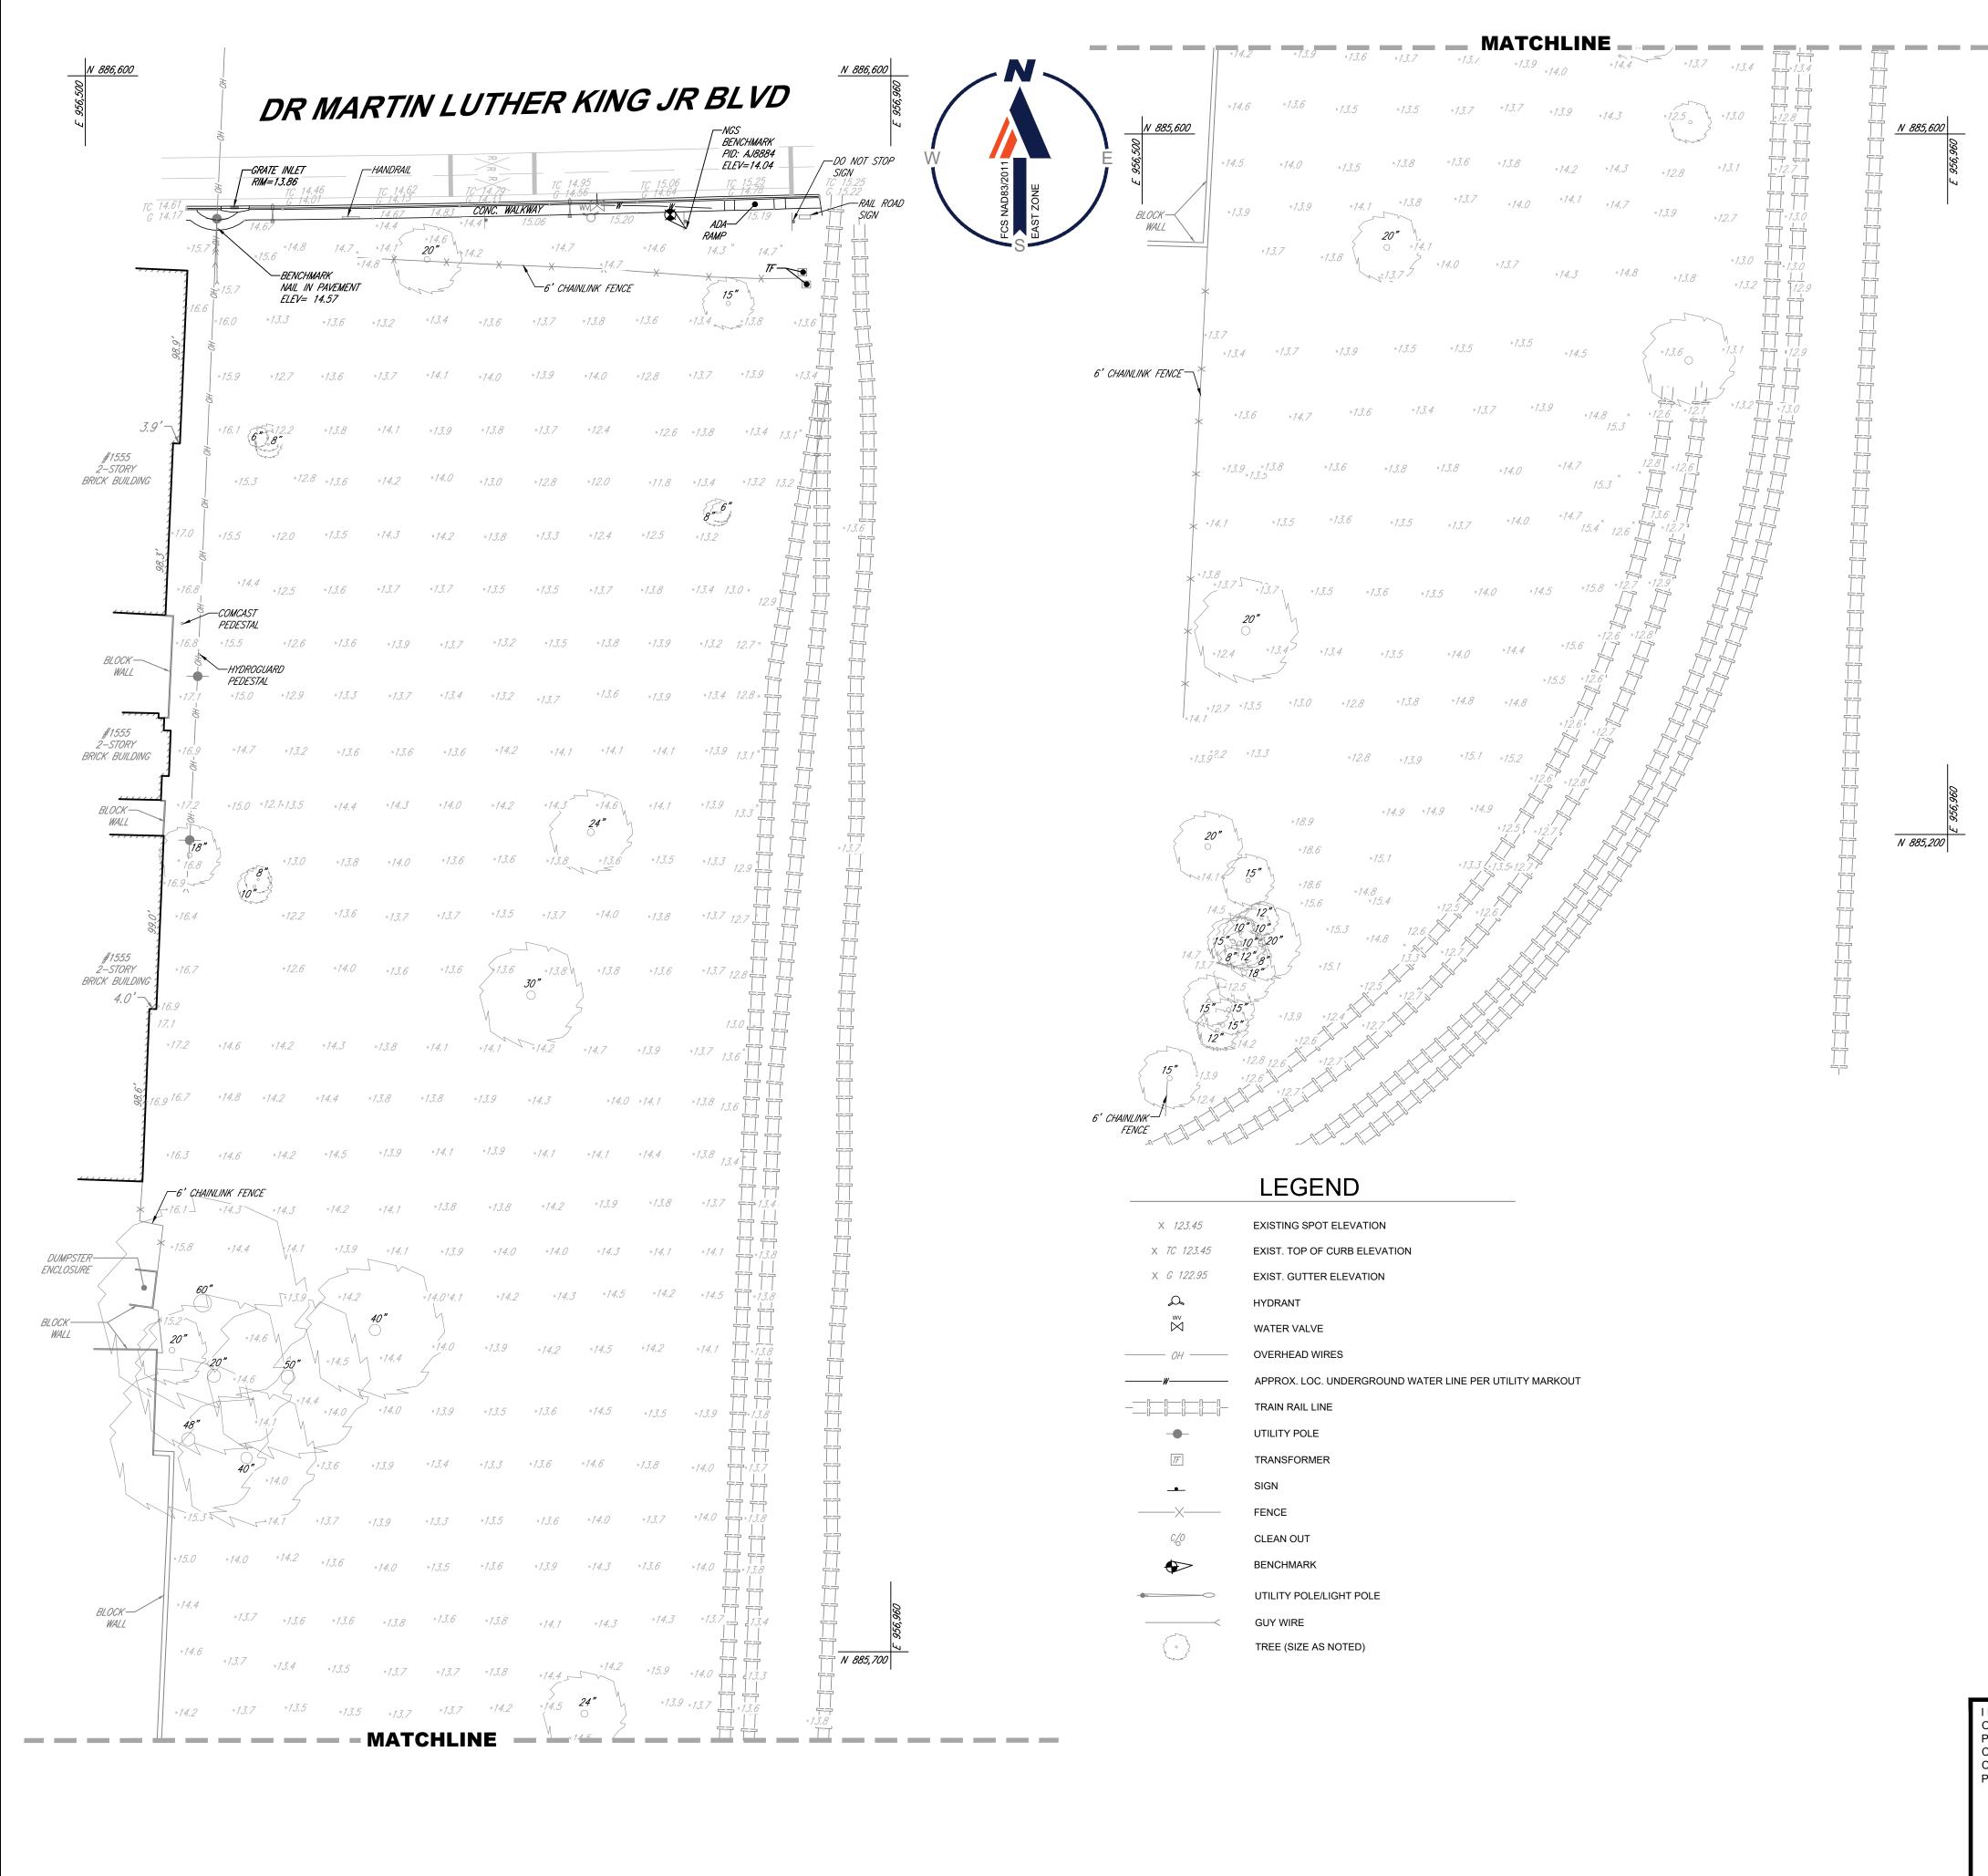

| X 123.45                                        | EXISTING SPOT ELEVATION                                 |
|-------------------------------------------------|---------------------------------------------------------|
| X TC 123.45                                     | EXIST. TOP OF CURB ELEVATION                            |
| X G 122.95                                      | EXIST. GUTTER ELEVATION                                 |
| 2                                               | HYDRANT                                                 |
| $\overset{\scriptscriptstyle \rm W}{\boxtimes}$ | WATER VALVE                                             |
| OH                                              | OVERHEAD WIRES                                          |
| W                                               | APPROX. LOC. UNDERGROUND WATER LINE PER UTILITY MARKOUT |
|                                                 | TRAIN RAIL LINE                                         |
|                                                 | UTILITY POLE                                            |
| 1F                                              | TRANSFORMER                                             |
|                                                 | SIGN                                                    |
| X                                               | FENCE                                                   |
| c/0                                             | CLEAN OUT                                               |
|                                                 | BENCHMARK                                               |
|                                                 | UTILITY POLE/LIGHT POLE                                 |
| <                                               | GUY WIRE                                                |
| C                                               | TREE (SIZE AS NOTED)                                    |
|                                                 |                                                         |