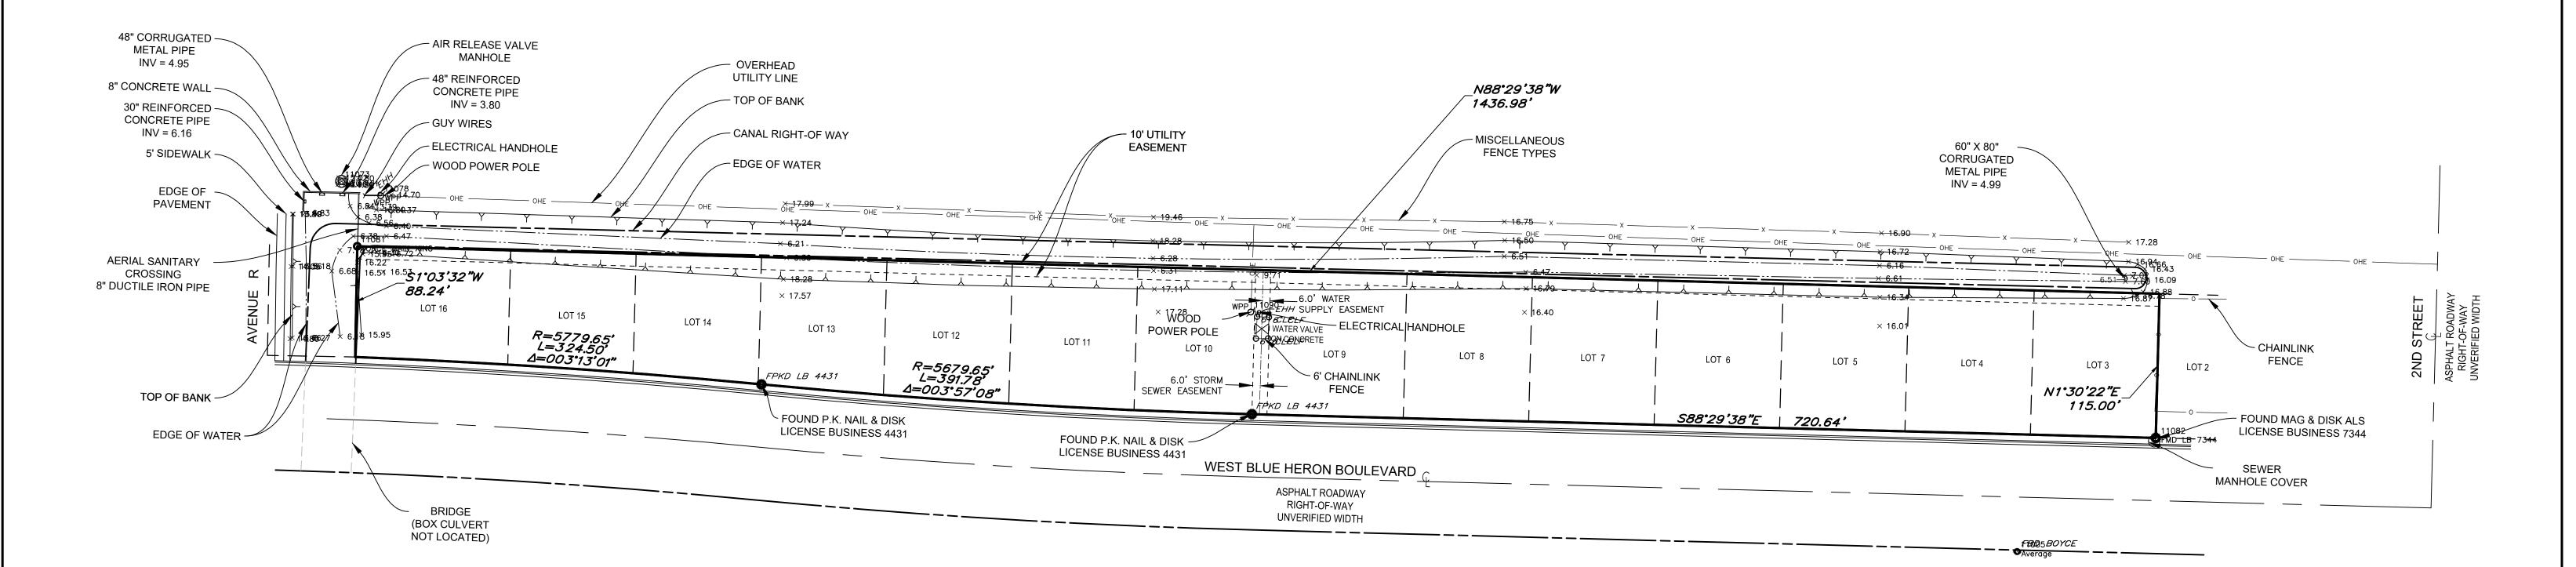

## SURVEYOR'S NOTES:

- 1. BASIS OF BEARING IS SOUTH 88° 29' 38" EAST. ASSUMED BEARING OF THE NORTH RIGHT-OF-WAY BOUNDARY.
- 2. THIS SURVEY IS LIMITED TO ABOVE GROUND VISIBLE IMPROVEMENTS, AND THAT NOTHING BELOW THE GROUND WAS LOCATED.
- 3. ELEVATIONS SHOWN HEREON ARE RELATIVE TO NORTH GEODETIC VERTICAL DATUM OF 1929 (NGVD '29) AND ARE BASED ON PALM BEACH COUNTY PUBLISHED BENCHMARK (HELTON) ELEVATION = +14.434 (NGVD29).

- 4. DIMENSIONS SHOWN ARE SURVEYED MEASUREMENTS UNLESS OTHERWISE NOTED.
- 5. REPRODUCTIONS OF THIS SURVEY ARE NOT VALID WITHOUT THE SIGNATURE AND ORIGINAL RAISED SEAL OF A FLORIDA LICENSED SURVEYOR AND MAPPER.
- 6. THE SURVEY LEGEND IS A COMPREHENSIVE LIST OF STANDARDS AND IS NOT JOB SPECIFIC.
- 7. ALL SYMBOLS SHOWN ARE FOR REPRESENTATION PURPOSES ONLY AND ARE NOT TO SCALE.

## DESCRIPTION:

PARCEL 1:

A PARCEL OF LAND SITUATE IN SECTION 29, TOWNSHIP 42 SOUTH, RANGE 43 EAST, PALM BEACH COUNTY, FLORIDA, BEING MORE PARTICULARLY DESCRIBED AS FOLLOWS:

LOTS 3, 4, 5, 6, 7, 8, 9, 10, 11, 12, 13, 14, 15, AND 16, PLAT NO. 3 OF THE SUBDIVISION OF PART OF THE SOUTH 115 FEET OF THE NORTH 115 FEET OF PLAT NO. 2, LEWIS TERMINALS, ACCORDING TO THE PLAT THEREOF ON FILE IN THE OFFICE OF THE CLERK OF THE CIRCUIT COURT IN AND FOR PALM BEACH COUNTY, FLORIDA, RECORDED IN PLAT BOOK 28, PAGE 99, SAID LANDS SITUATE LYING AND BEING IN PALM BEACH COUNTY, FLORIDA.

CONTAINING: 156,422.19 SQUARE FEET OR 3.59 ACRES MORE OR LESS.