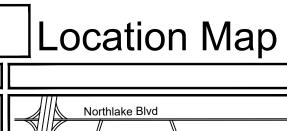

Site Map



BOTANICAL NAME / COMMON NAME

Bursera simaruba / Gumbo Limbo\*+ Single StraightTrunk, No Low Crotch Clusia rosea / Autograph Tree\*+

Bauhinia x blakeana / Hong Kong Orchid Tree+



<u>CALIPER</u> <u>HEIGHT</u> <u>SPREAD</u> <u>CLEAR TRUNK</u>

6` Min.

## **Plant List**

|               | 1)                                                                                                                 | CE    | 6          | Conocarpus erectus / Green Button Wood*+<br>Single Straight Trunk, No Low Crotch                                                           | 2.5" DBH      | 12`        | 5`       | 6` N |
|---------------|--------------------------------------------------------------------------------------------------------------------|-------|------------|--------------