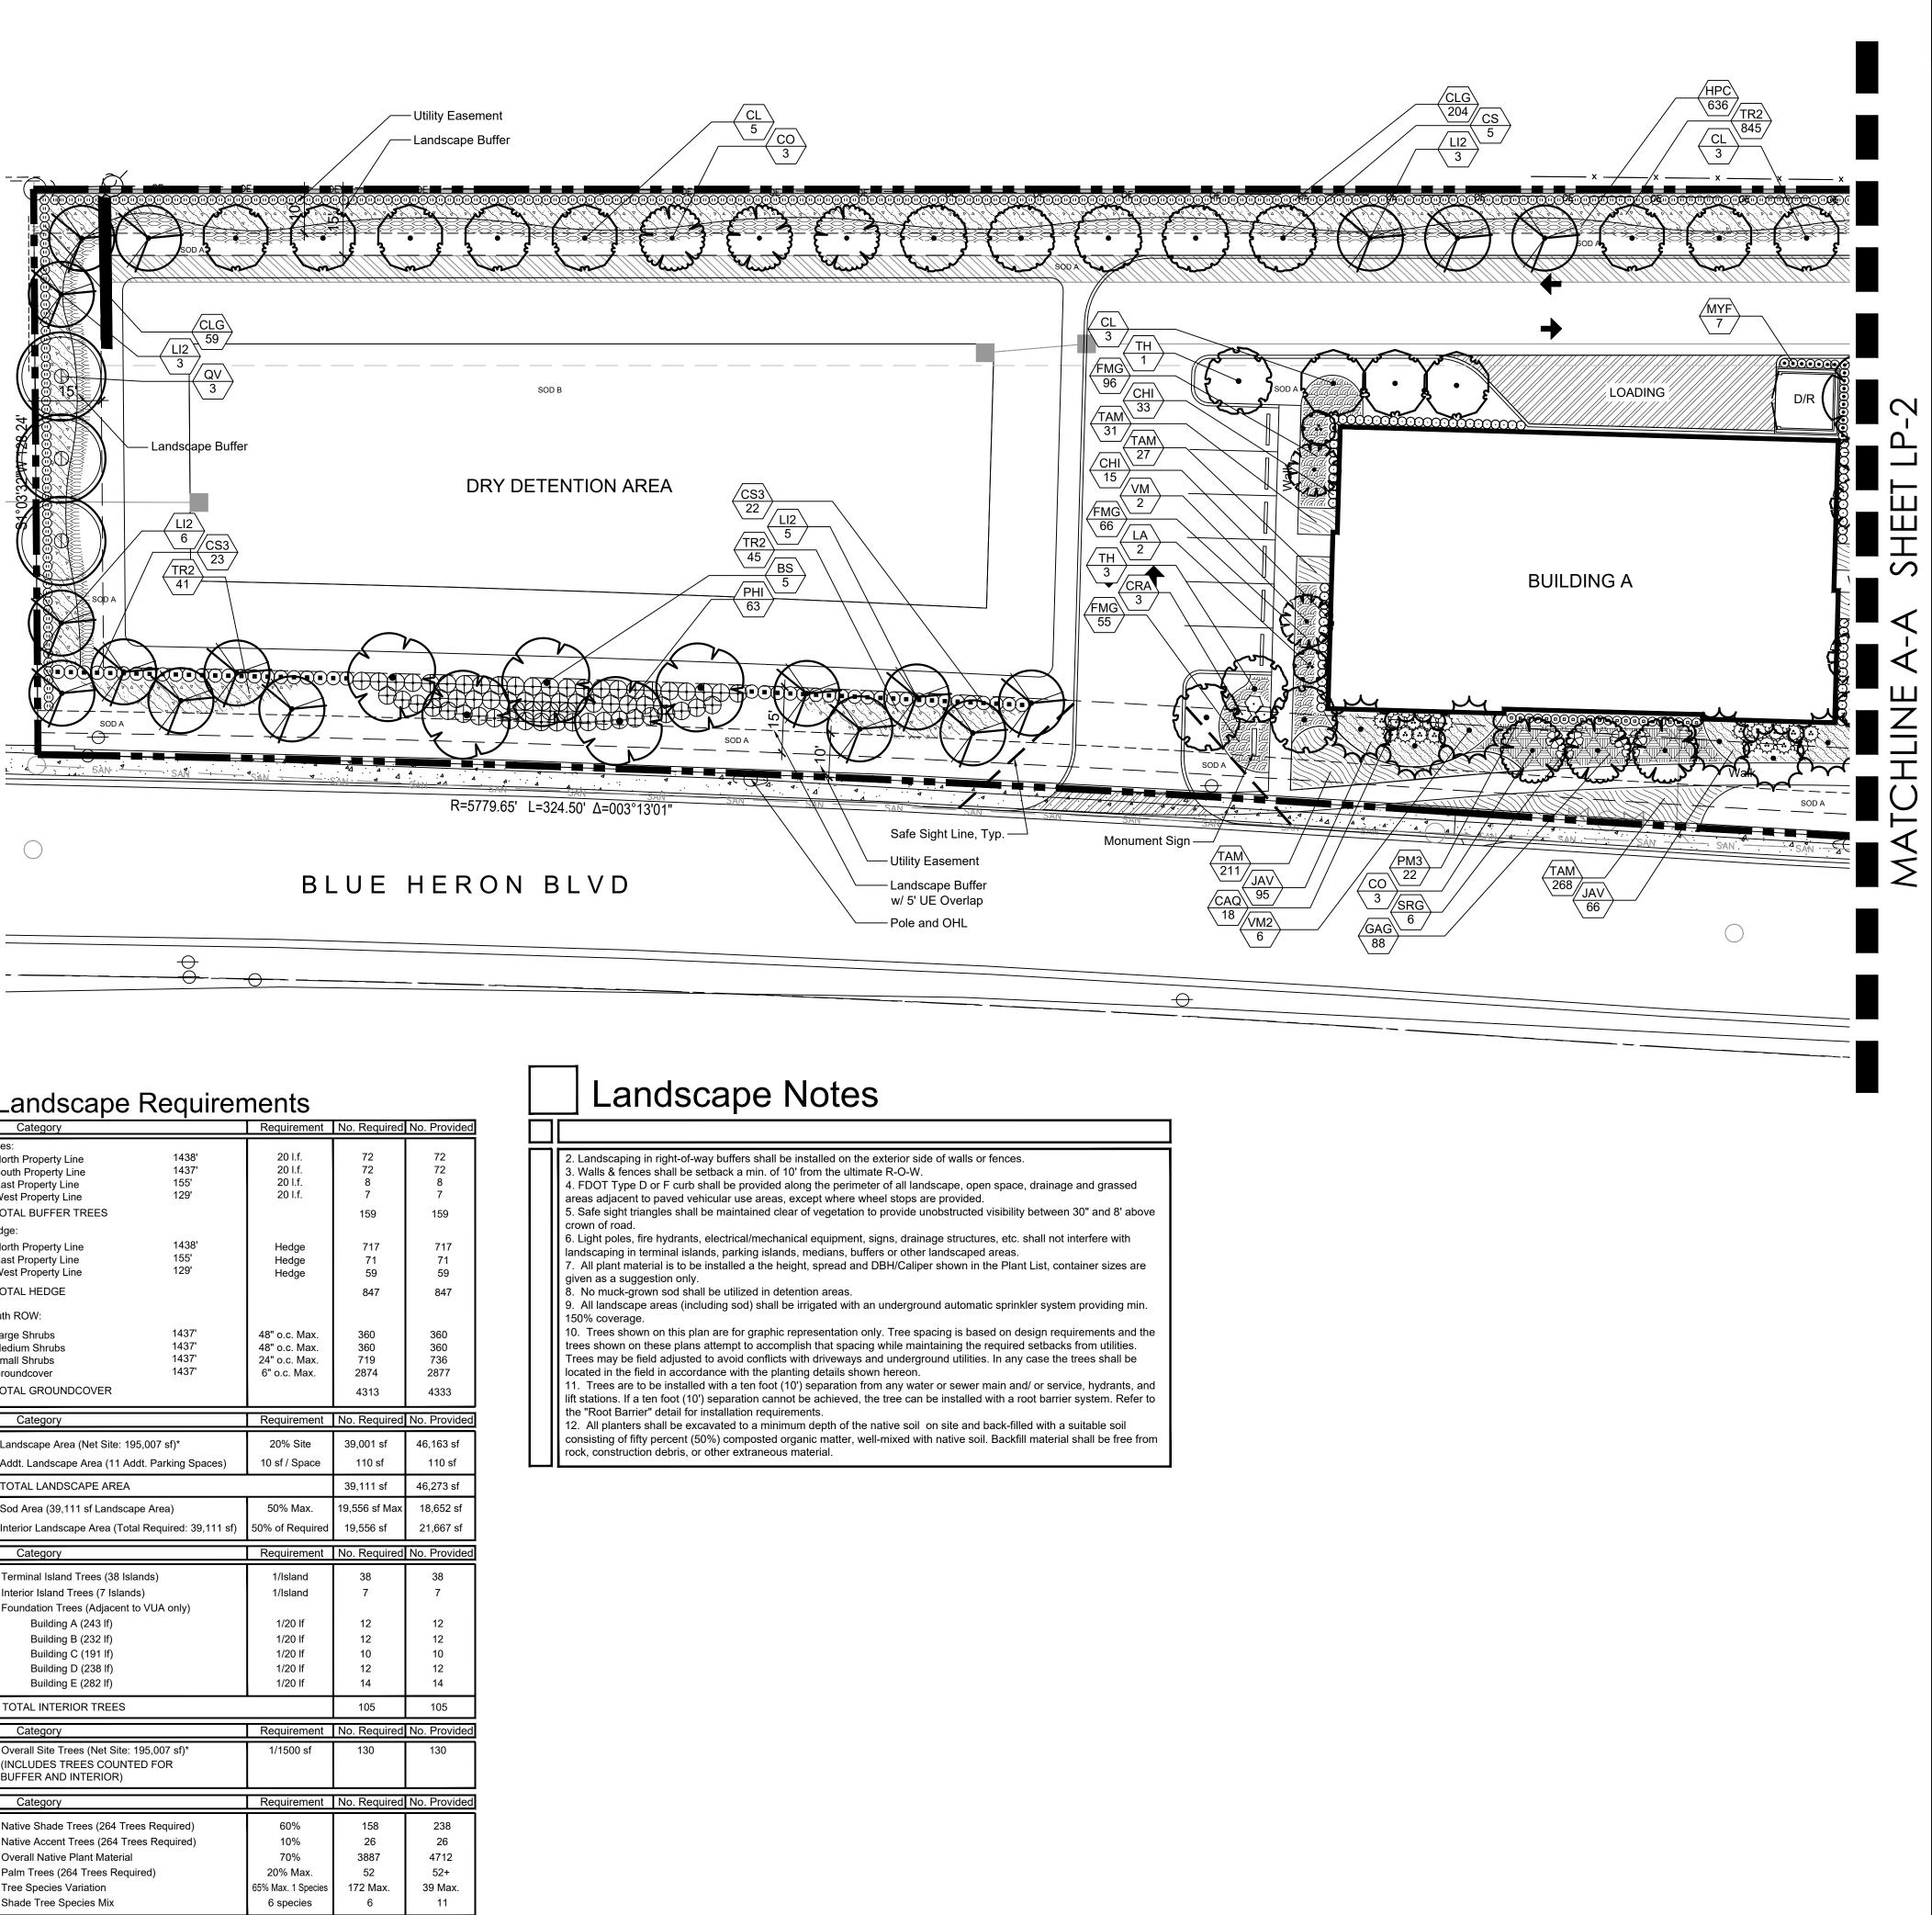

|                      |            |                                                                                                                                            |               |               |          |             |



|         | ] Landscape                                                                                                                                                                        | Requirer                         | nents                                                            |                                          |                                           |
|---------|------------------------------------------------------------------------------------------------------------------------------------------------------------------------------------|----------------------------------|------------------------------------------------------------------|------------------------------------------|-------------------------------------------|
| $\Box$  | Category