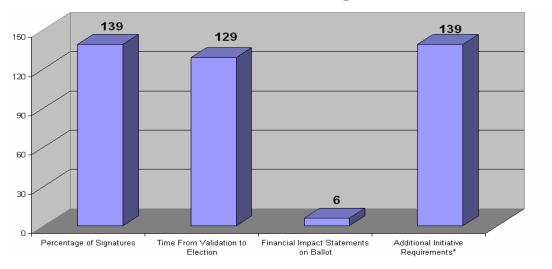

As shown in Exhibit 2, for those municipalities with charters containing provisions to amend the charter through a citizen initiative, additional requirements include those relating to the number of signatures, the distribution of those signatures throughout the county, the time between submission and election and the type of ballot information etc. Local government charters may have multiple amendment requirements.

Exhibit 2: Local Government Charters May Include Additional Charter Amendment Requirements

\*Submission Date, Validation Official, Election Type, Notification Guidelines

Note: Some charters may be represented in multiple columns; 17 of the 129 charters in column 2 contain maximum time allotments, but no minimum specifications.