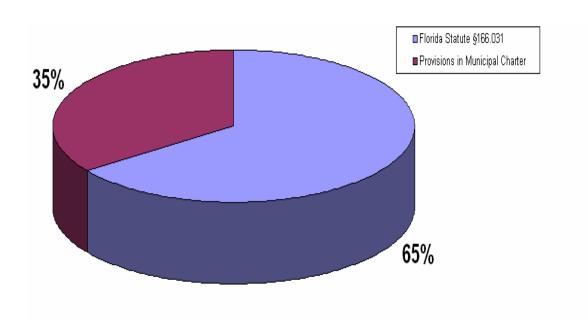

As shown in Exhibit 1, of the 352 municipal charters that we reviewed, 229, or 65%, did not include provisions that identified requirements to amend a charter through a citizen initiative. Consequently, the process to amend these charters is governed by the limited provisions in current state law.

Exhibit 1: **State Law Provides Only Requirements to Amend Most Municipal Charters** 

Source: Florida TaxWatch analysis of individual municipal charters.

Note: Florida TaxWatch reviewed 352 of 413 Municipal Charters, which govern over 99% of Florida's population that reside in incorporated municipalities.