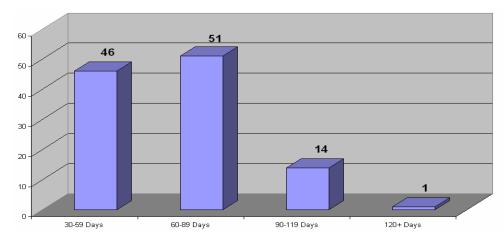

Source: Florida TaxWatch analysis of individual county and municipal charters.

For example, Exhibit 3 shows that 112 of the 371, or 30%, of the county and municipal charters reviewed specified minimum time periods between submission and verification of a charter amendment petition to the local government and the date of the corresponding election (See Attachment). Inclusion of a specified time period between submission and the election allows for each of the affected stakeholders to provide information to educate voters on the benefits and costs that would accrue if the charter amendment was adopted.

Exhibit 3:
Only 112 of the 371 Local Government Charters Reviewed Have Minimum Time
Requirements Between Petition Submission and Validation and the
Corresponding Election to Adopt a Charter Amendment

Source: Florida TaxWatch analysis of individual county and municipal charters.